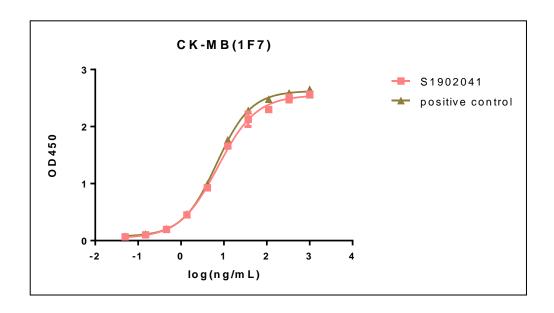

**Purity:** About 99.0%, estimated by SEC-HPLC

**Reactivity:** ELISA titer ≥1:20,000

Specific to CK-MB protein

#### Reactivity Analysis with CK-MB protein by indirect ELISA: