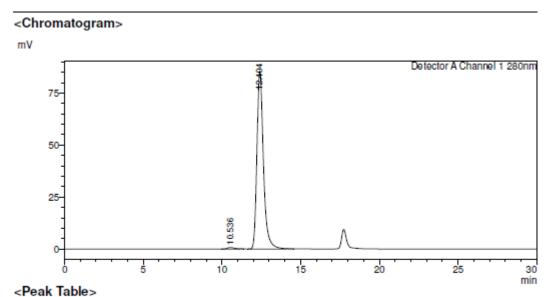

**Purity:** About 99.0%, estimated by SEC-HPLC

**Reactivity:** ELISA titer ≥1:20,000

Specific to CK-MB protein

### **SEC-HPLC Analysis:**

| Detector A |          |       |        |                 |           |                |
|------------|----------|-------|--------|-----------------|-----------|----------------|
| Ret. Time  | Area     | Area% | S/N    | Resolution(USP) | HETP(USP) | Tailing Factor |
| 10.536     | 2.4e+004 | 1.0   | 3.30   |                 | 57.617    | 1.333          |
| 12.404     | 2.4e+006 | 99.0  | 371.86 | 2.420           | 31.427    | 1.335          |
|            | 2.5e+006 | 100.0 |        |                 |           |                |